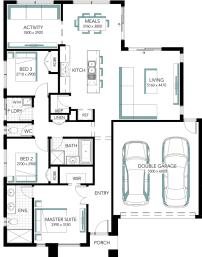

## Regatta 19

Address

409 Yarrabee Park

Lot Width

15.00

Lot size

819.00 m<sup>2</sup>

**Your Inclusions** 

House size

173.65 m<sup>2</sup>